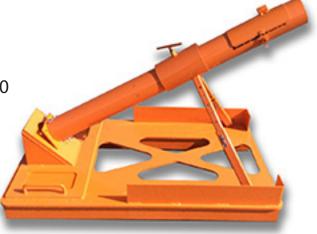

## **Features & Specifications:**

QuikDraw<sup>™</sup>, the patented underground hang-up relief system from RockTek will increase your productivity and profitability by safely and quickly clearing hazardous hang-ups, loose slabs and other unstable rock masses.

## **QuikDraw™** system benefits

Incorporates simple, rugged, easy-to-handle components and commercial explosives that can be set up in minutes,

Firing Platform significantly reduces manual handling

No need for personnel to enter dangerous areas

Laser sighting assures accurate delivery of the explosive charge to the desired point of impact

Firing distances of up to 100 metres

Electric firing system

QuikDraw<sup>™</sup> delivers 3 million PSI of pressure at 7,000 metres a second burn rate at the hang-up