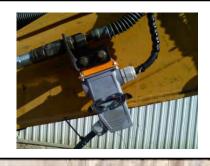

A -A38 10EC Excavator Rock Drill



Office: (705) 444-8892
Toll Free: (866) 762-5835
info@coogarsales.com



Heavy-duty Feed - The MDA Drill features a heavy duty feed originally designed for underground hard rock mining. Standard on the drill is a feed brake, on-board lubricator, a robust drive system and proven hydraulic components





in Cab Controls - The MDA Drill is controlled from within the operator cab, in addition to the standard feed mounted controls. With an enclosed cab the operator is free from any dust, debris and noise. Simply engage the flushing air, turn on the drill, and advance the feed; and you are drilling!



Adjustable Feed Pressure -The MacLean MDA Drill Feed features an adjustable feed pressure. Just set the pressure for the rock conditions and

begin drilling!



Quick Connect - Should it be needed, the MDA Drill is fully removable with two pins, two hydraulic quick disconnects, and 1 electrical quick disconnect



12v @ 2 AMPERES
APPROX. 1400 LBS. (635 KGS)



## Adjustable Feed Swing -

The MacLean MDA features an adjustable feed swing for drilling on angles or hills. The drill will swing approximately 15 degrees either way of centre



ELECTRIC REQUIREMENTS

UNIT WEIGHT

Office: (705) 444-8892 Toll Free: (866) 762-5835

info@coogarsales.com