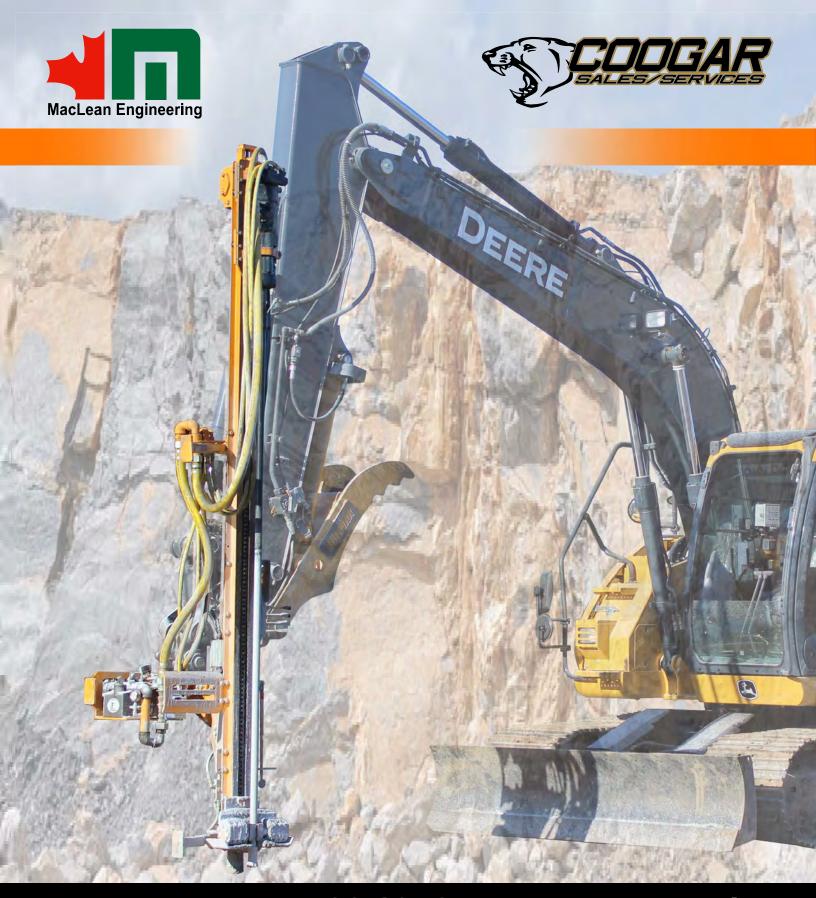

## MacLean MDA -A38 10EC Excavator Rock Drill

Office: (705) 444-8892
Toll Free: (866) 762-5835
info@coogarsales.com

Heavy-duty Feed - The MDA Drill features a heavy duty feed originally designed for underground hard rock mining. Standard on the drill is a feed brake, on-board lubricator, a robust drive system and proven hydraulic components

in Cab Controls - The MDA Drill is controlled from within the operator cab, in addition to the standard feed mounted controls. With an enclosed cab the operator is free from any dust, debris and noise. Simply engage the flushing air, turn on the drill, and advance the feed; and you are drilling!

Adjustable Feed Pressure -The MacLean MDA Drill Feed features an adjustable feed pressure. Just set the pressure for the rock conditions and

begin drilling!

Quick Connect - Should it be needed, the MDA Drill is fully removable with two pins, two hydraulic quick disconnects, and 1 electrical quick disconnect

## Adjustable Feed Swing -

The MacLean MDA features an adjustable feed swing for drilling on angles or hills. The drill will swing approximately 15 degrees either way of centre

ELECTRIC REQUIREMENTS

UNIT WEIGHT