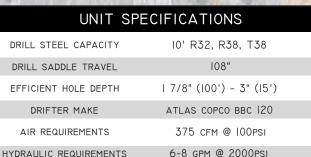

12v @ 2 AMPERES
APPROX. 1400 LBS. (635 KGS)

## Adjustable Feed Swing -

The MacLean MDA features an adjustable feed swing for drilling on angles or hills. The drill will swing approximately 15 degrees either way of centre

ELECTRIC REQUIREMENTS

UNIT WEIGHT