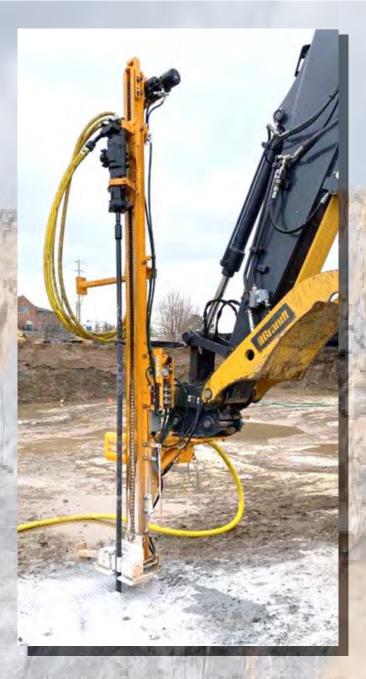

## MacLean MDA -A38 10EC Excavator Rock Drill

Office: (705) 444-8892
Toll Free: (866) 762-5835
info@coogarsales.com

Heavy-duty Feed - The MDA Drill features a heavy duty feed originally designed for underground hard rock mining. Standard on the drill is a feed brake, on-board lubricator, a robust drive system and proven hydraulic components

Adjustable Feed Pressure -The MacLean MDA Drill Feed features an adjustable feed pressure. Just set the pressure for the rock conditions and

begin drilling!

Quick Connect - Should it be needed, the MDA Drill is fully removable with two pins, two hydraulic quick disconnects, and 1 electrical quick disconnect

## Adjustable Feed Swing -

The MacLean MDA features an adjustable feed swing for drilling on angles or hills. The drill will swing approximately 15 degrees either way of centre

ELECTRIC REQUIREMENTS

UNIT WEIGHT