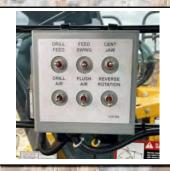

in Cab Controls - The MDA Drill is controlled from within the operator cab, in addition to the standard feed mounted controls. With an enclosed cab the operator is free from any dust, debris and noise. Simply engage the flushing air, turn on the drill, and advance the feed; and you are drilling!

Adjustable Feed Pressure -The MacLean MDA Drill Feed features an adjustable feed pressure. Just set the pressure for the rock conditions and

begin drilling!

Quick Connect - Should it be needed, the MDA Drill is fully removable with two pins, two hydraulic quick disconnects, and 1 electrical quick disconnect

## Adjustable Feed Swing -

The MacLean MDA features an adjustable feed swing for drilling on angles or hills. The drill will swing approximately 15 degrees either way of centre

ELECTRIC REQUIREMENTS

UNIT WEIGHT