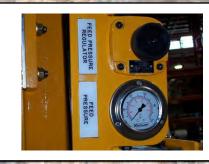

Adjustable Feed Pressure -The MacLean MDA Drill Feed features an adjustable feed pressure. Just set the pressure for the rock conditions and

begin drilling!

Quick Connect - Should it be needed, the MDA Drill is fully removable with two pins, two hydraulic quick disconnects, and 1 electrical quick disconnect